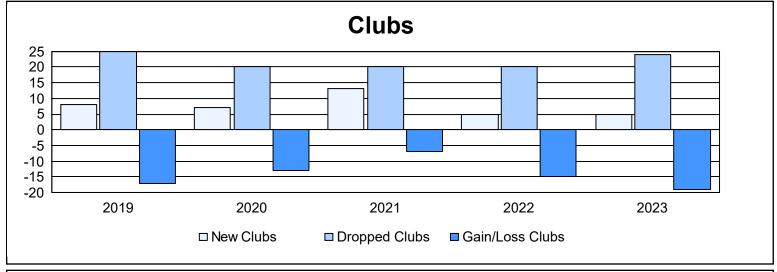

| Year      | New<br>Clubs | Dropped<br>Clubs | Gain/<br>Loss<br>Clubs | New<br>Members | Charter<br>Members | Reinstate<br>Members | Transfer<br>Members | Total<br>Member<br>Added | Total<br>Members<br>Dropped | Gain/<br>Loss<br>Members |
|-----------|--------------|------------------|------------------------|----------------|--------------------|----------------------|---------------------|--------------------------|-----------------------------|--------------------------|
| 2018-2019 | 8            | 25               | -17                    | 1,223          | 221                | 66                   | 84                  | 1,594                    | 2,398                       | -804                     |
| 2019-2020 | 7            | 20               | -13                    | 866            | 204                | 85                   | 61                  | 1,216                    | 1,820                       | -604                     |
| 2020-2021 | 13           | 20               | -7                     | 1,116          | 402                | 121                  | 42                  | 1,681                    | 2,057                       | -376                     |
| 2021-2022 | 5            | 20               | -15                    | 1,220          | 163                | 150                  | 51                  | 1,584                    | 2,058                       | -474                     |
| 2022-2023 | 5            | 24               | -19                    | 1,177          | 168                | 132                  | 113                 | 1,590                    | 1,749                       | -159                     |
| Average   | 8            | 22               | -14                    | 1,120          | 232                | 111                  | 70                  | 1,533                    | 2,016                       | -483                     |